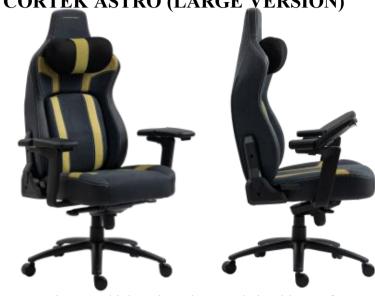

ASTROL

8058772936708

CORTEK ASTRO GAMING CHAIR

**CORTEK ASTRO (LARGE YERSION)** 

ASTRO is a very high-end gaming armchair with new features.

cervical pillow features: in foam, adjustable/deformable by the user, decomposable armrests, integrated adaptable lumbar cushion.

The foam lumbar cushion is magnetic and deformable: it attaches magnetically to the backrest at various heights, this allows it to be positioned quickly, easily and extremely precisely in such a way as to have a perfect position that is not possible to achieve with traditional systems.

The lumbar cushion is large, it is integrated into the chair but, being able to tilt slightly, it adapts to the user's shape.

The armrests are large, they are rotatable and can be broken down in such a way as to have a part that rises, in this way they can be adjusted

so as to have half of the same armrest facing outwards or inwards: the position assumed by many users while playing or using the keyboard or other peripherals.

The Frog mechanism and class 4 piston allow it to support up to 180kg of weight.

Cortek Brand Name Astro

Gaming Chair Type

Color Black

Cervical cushion Foam, Magnetic and User Deformable Lumbar cushion Integrated and adaptable/tilting

Material Synthetic fibre

Weight 25Kg